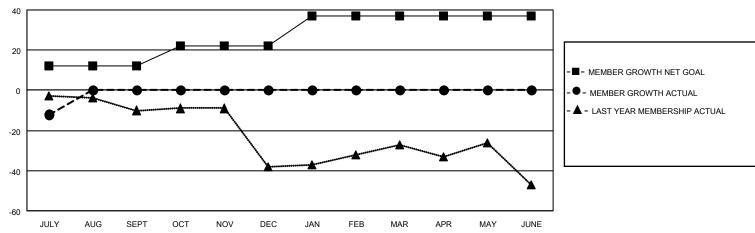

### GOALS AND ACTUAL MEMBERS CUMULATIVE

| DROPPED CLUBS: 0 |    | 2 CLUBS OF 26 ADDED 1 OR<br>MORE NEW MEMBERS | GENDER DISTRIBUTION                |              |  |
|------------------|----|----------------------------------------------|------------------------------------|--------------|--|
|                  |    | WORE NEW WEWBERS                             | MALE                               | 686 (69.29%) |  |
|                  |    |                                              | FEMALE 304 (30.71%)                |              |  |
| DROPPED MEMBERS  |    | NON BINARY                                   |                                    | 0 (0.00%)    |  |
|                  |    |                                              | PREFER NOT TO ANSWER               | 0 (0.00%)    |  |
| DECEASED         | 0  |                                              |                                    | ,            |  |
| CLUB CANCELLED   | 0  | CLICK HERE FOR CUMULATIVE                    | TOTAL FAMILY UNIT MEMBERS          | 142          |  |
| OTHER            | 14 | MEMBERSHIP DATA                              |                                    |              |  |
| TOTAL 14         |    |                                              | FAMILY MEMBERS PAYING HALF DUES 73 |              |  |
|                  |    |                                              |                                    |              |  |